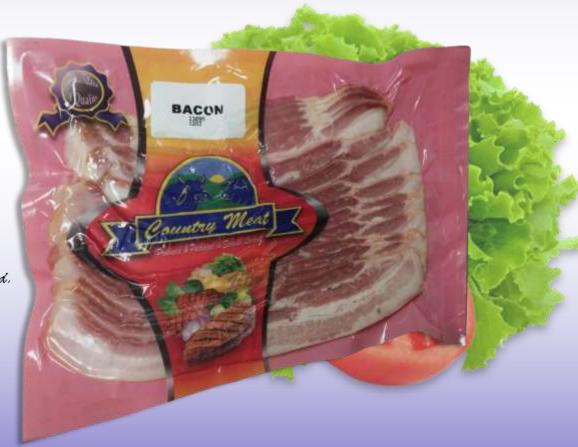

Country Meat Products Ltd.

Finest Quality Beef and Pork Products in Belize

Box 574 Emerald Trail Spanish Lookout Belize

Bacon

#### Product Description

Everyone loves Bacon! These delicious, flavor-rich slices of Bacon are the perfect addition to every breakfast! Bacon is taken from the fatty slabs on the pig's underbelly, then smoked and cured with salt to enhance flavor. Packages come in two sizes: 7oz and 12 oz.