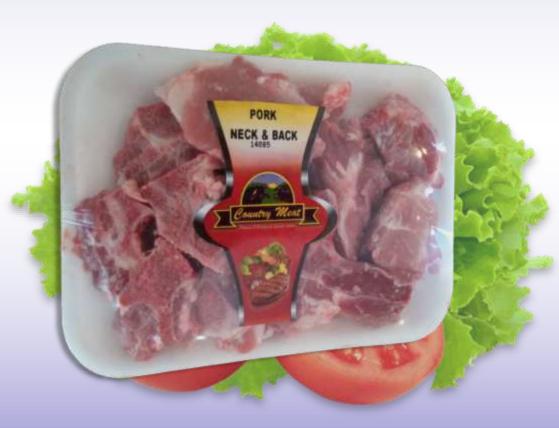

## Country Meat Products Ltd. Pork Neck & Back

**Product Description** 

When making stock, roasting the Pork Bones adds a rich, deep flavor. If you're short on time, however, you can skip the roasting step and still have a richly flavored broth—ideal for making, soups, gravies, and risottos, or for cooking vegetables and rice.