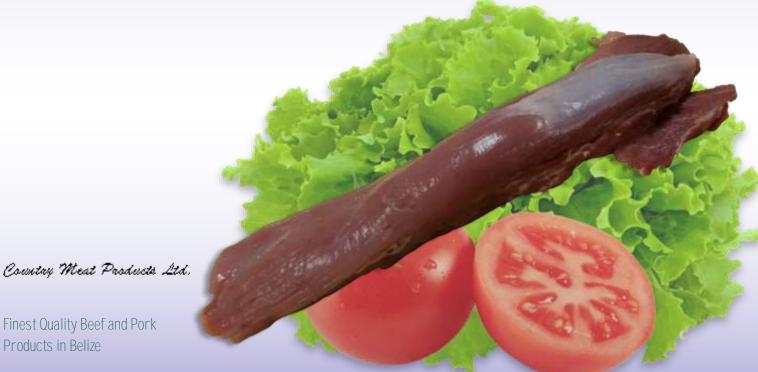

Country Meat Products Ltd.

Finest Quality Beef and Pork Products in Belize

Box 574 Emerald Trail Spanish Lookout Belize

Country Meat Products Ltd. Pig Tail

Product Description

Pig Tail is a Belizean favorite on the lunch menu, especially when accompanied with split peas. It is also great for soups and stews. We now have the Smoked Pig Tail available as well.