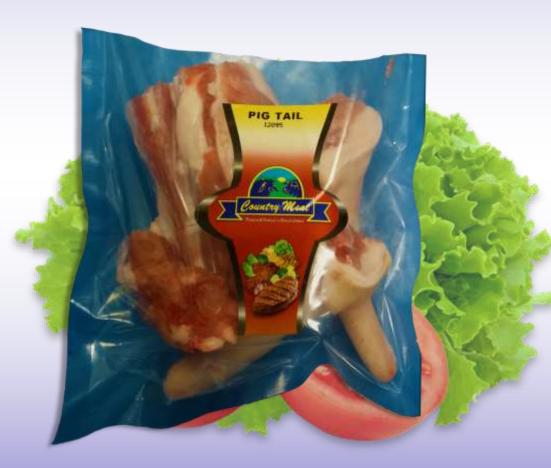

Country Meat Products Ltd.

Finest Quality Beef and Pork Products in Belize

Box 574 Emerald Trail Spanish Lookout Belize

Country Meat Products Ltd. Pig Tail

Product Description

Pig Tail is a Belizean favorite on the lunch menu, especially when accompanied with split peas. It is also great for soups and stews. We now have the Smoked Pig Tail available as well.