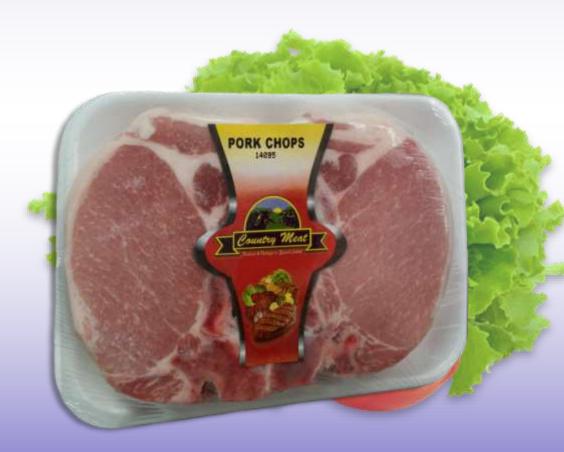

#### Product Description

Pork Chops are cut from the pork loin, which makes it a tender cut. It can be cut to any thickness requested, the common sizes being 1/2 inch, 3/4 inch or 1 inch. Pork Chops are a favorite in the culinary realm since they can be prepared in so many ways, in all different flavors ranging from sweet to savory to spicy and can be grilled, broiled or pan-fried.