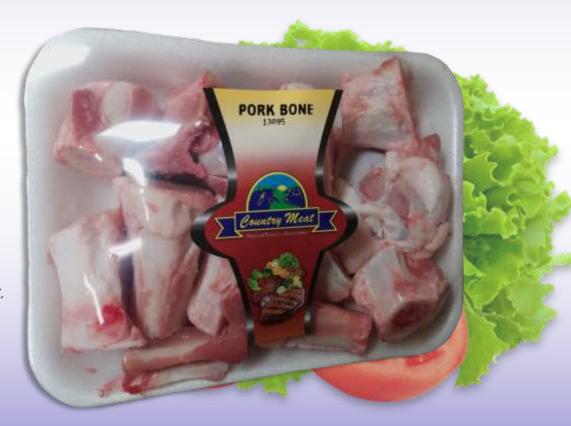

Box 574 Emerald Trail Spanish Lookout Belize

Country Meat Products Ltd. Pork Bones

Product Description

Pork Bones are perfect for soups and making broths. They have the ability to bring out flavor in soups and can be slow cooked or simply boiled.