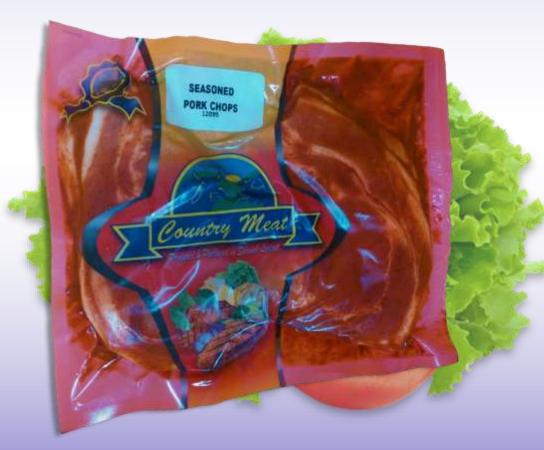

## Country Meat Products Ltd. Seasoned Pork Chops

Product Description

Our Seasoned Pork Chops are the regular pork chops with added special spices and ingredients ready for the grill straight out of the package! This convenient quick-fix option requires no prep time! An excellent option for a busy schedule or a party crowd.