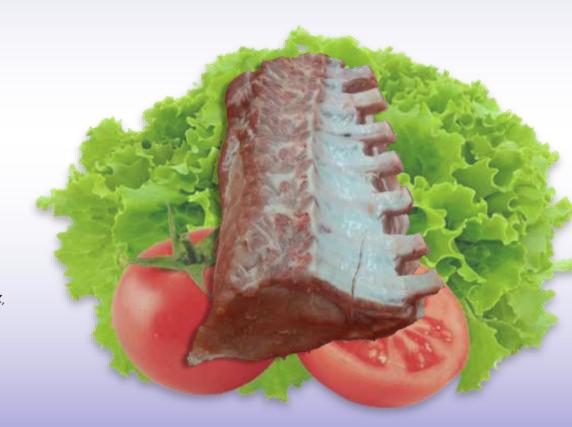

Country Meat Products Ltd.

Finest Quality Beef and Pork Products in Belize

Box 574 Emerald Trail Spanish Lookout Belize

Country Meat Products Ltd. Pork Ribs

#### Product Description

Although not as meaty as baby-back ribs, our pork ribs (spare ribs) are very tasty, thanks to a generous amount of fat. Large and irregularly shaped, they come from a **pig's underbelly or lower rib cage (also the source of bacon). A full rack has at least 11** ribs and weighs 3 to 4 pounds