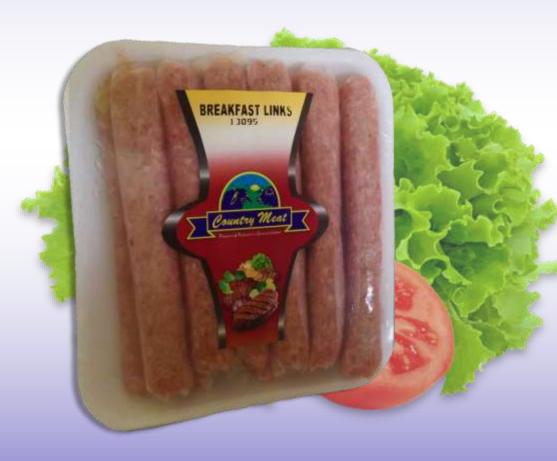

## Country Meat Products Ltd. Breakfast Links

Product Description

Breakfast Links are pork based sausages, with characteristic spices mixed together to form the perfect blend and stuffed into narrow links. The bold flavor of Breakfast Links makes it an all-time favorite in breakfast dishes. The links can be fried, baked and even barbequed!