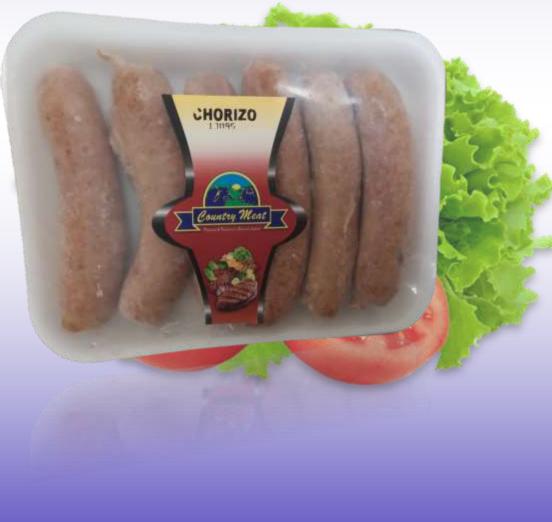

Country Meat Products Ltd.

Finest Quality Beef and Pork Products in Belize

Box 574 Emerald Trail Spanish Lookout Belize

Product Description

Chorizo sausage explodes with flavor, comprised of both pork and beef meat "marinated" in spices, This gives Chorizo its characteristic flavor and distinguishes it from other sausages.