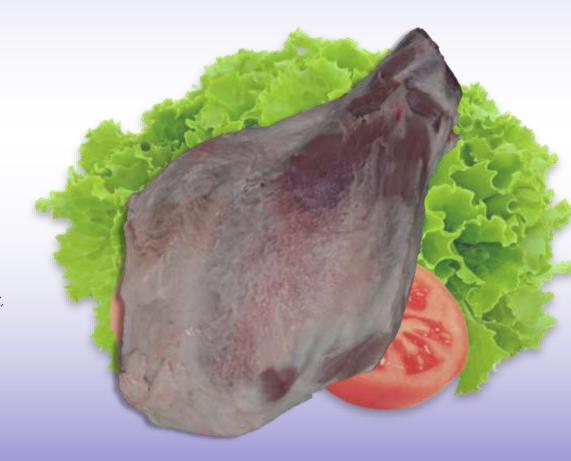

Country Meat Products Ltd.

Finest Quality Beef and Pork Products in Belize

Box 574 Emerald Trail Spanish Lookout Belize

Country Meat Products Ltd. Pork Kidney

Product Description

Pork kidneys are typically served in meat pies, stews, stir fries or casseroles containing vegetables or a mixture of other meats. The kidneys have a strong flavor and contain a range of nutrients with health benefits.