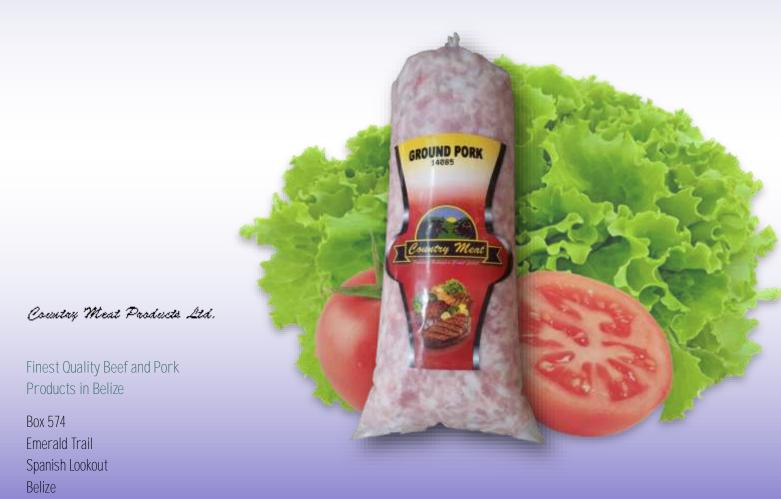

Country Meat Products Ltd.

Finest Quality Beef and Pork Products in Belize

Box 574 **Emerald Trail** Spanish Lookout Belize

Product Description

Ground Pork is comprised of ground meat from various portions of pork. It is very versatile and can be prepared in numerous ways. It has moderate fat content which ensures your meal maintains mouthwatering juiciness. Packages contain 1 lb.