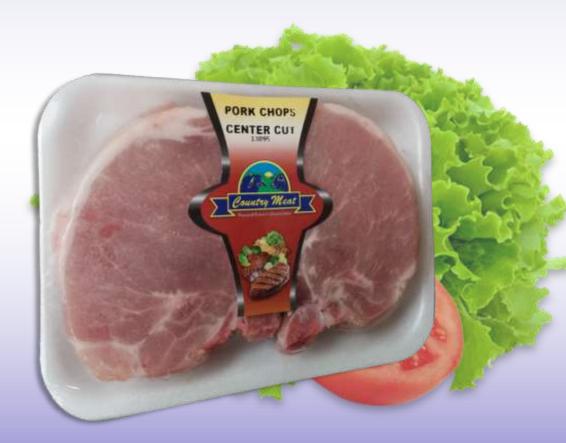

## Country Meat Products Ltd. Pork Chop Center Cut

Product Description

The Pork Chop Center Cut is similar to the regular pork chop but is cut from the center of the pork loin, making it larger and more tender. The richest and meatiest chops are cut from the center of the loin, which look like miniature T-bone steaks and have a bit of the pork tenderloin attached to it