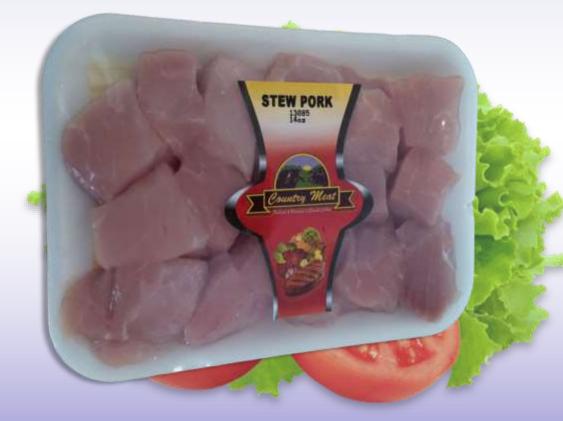

Country Meat Products Ltd. Stew Pork

#### Product Description

Stew Pork is boneless pork cut into serving-size chunks or cubes, meant for stewing or braising cooking methods. Stew Pork is cut from the pork leg and for a tender, juicy stew, a slow, prolonged cooking process is recommended. Make sure to add your favorite spices to this everyday special.