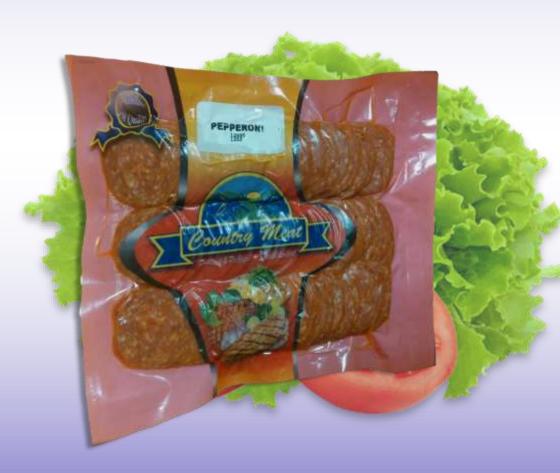

Country Meat Products Ltd.

Finest Quality Beef and Pork Products in Belize

Box 574 Emerald Trail Spanish Lookout Belize

Country Meat Products Ltd. Pepperoni

Product Description

High quality Pepperoni slices are ready to be baked on your favorite pizza and can be a delicious addition to many other recipes! They are available in 7oz and 12 oz packages for your convenience.