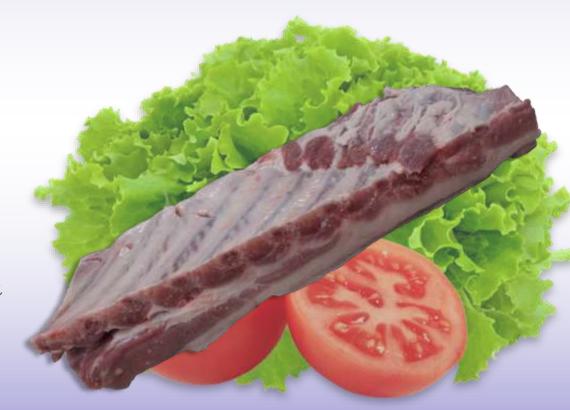

Country Meat Products Ltd.

Finest Quality Beef and Pork Products in Belize

Box 574 Emerald Trail Spanish Lookout Belize

Product Description

Country Ribs are cut from the sirloin or rib end of the pork loin. This juicy, meaty **variety of ribs are sold as complete "slabs". Country Ribs offer elegance to any** dish and are perfect for those who prefer eating ribs with fork and knife.