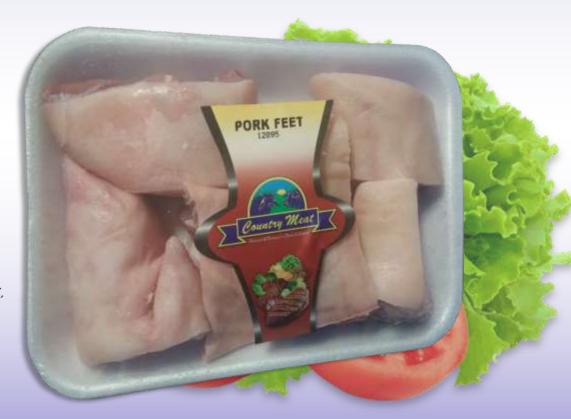

Country Meat Products Ltd.

Finest Quality Beef and Pork Products in Belize

Box 574 Emerald Trail Spanish Lookout Belize

Country Meat Products Ltd. Pork Feet

### Product Description

Pork Feet are the feet, with ankles attached, from pigs. The rear ones are meatier. Pork Feet have a lot of thick skin and connective tissue which slow cooking makes very tender and jelly-like. They can be boiled, braised or stewed and come in 1 pound packages.