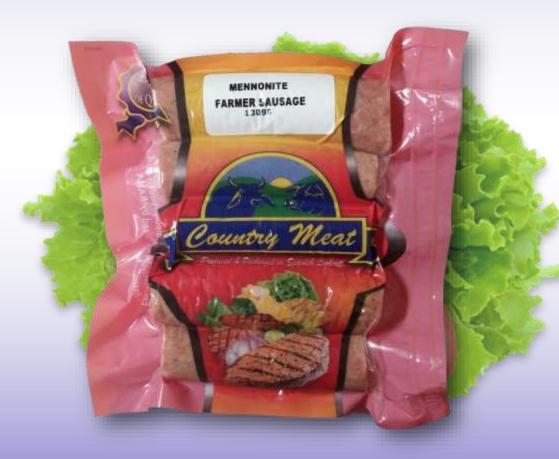

## Country Meat Products Ltd. Mennonite Farmer Sausage

Product Description

Mennonite Farmer Sausage is a local favorite, seasoned with a unique blend of spices from a homemade recipe, this one is sure to please all! It is comprised of ground pieces of pork and spices, stuffed into an edible casing, then smoked and cured to perfection.