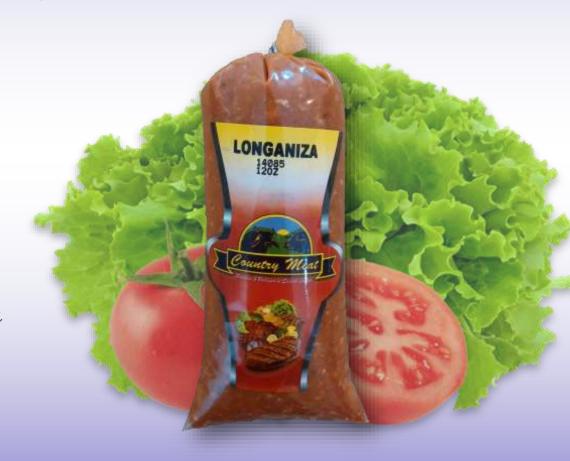

#### Product Description

Longaniza is our very unique blend of pork and beef meat, spices and herbs. Longaniza can be used in diverse ways much like our other ground products, only it's more convenient as it is fully prepared and pre-seasoned, ready for the frying pan!.