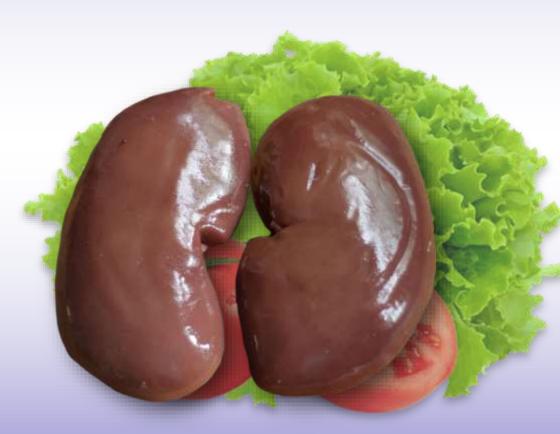

Country Meat Products Ltd.

Finest Quality Beef and Pork Products in Belize

Box 574 Emerald Trail Spanish Lookout Belize

Country Meat Products Ltd. Pork Kidney

Product Description

Pork kidneys are typically served in meat pies, stews, stir fries or casseroles containing vegetables or a mixture of other meats. The kidneys have a strong flavor and contain a range of nutrients with health benefits.