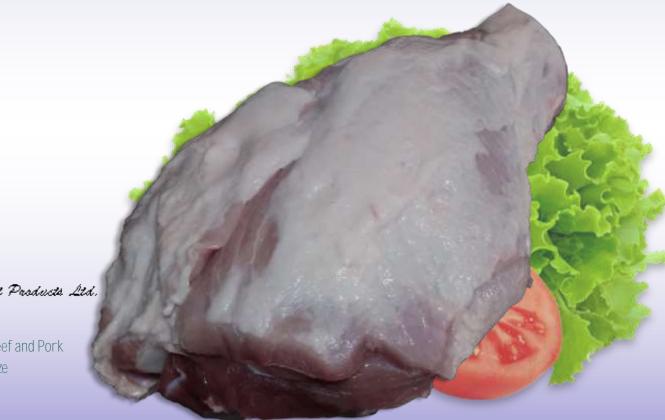

## Country Meat Products Ltd. Fresh Pork Roast

Product Description

Fresh Pork Roast, also known as fresh ham, is the uncured hind leg of the hog without the bone. It can be baked whole for a delicious juicy meal; it is also an excellent option for feeding a hungry crowd.