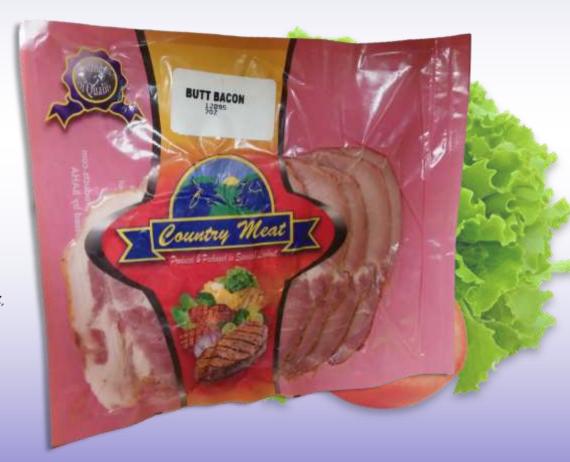

Country Meat Products Ltd.

Finest Quality Beef and Pork Products in Belize

Box 574 Emerald Trail Spanish Lookout Belize

Country Meat Products Ltd. Butt Bacon

Product Description

Butt Bacon comes off the shoulder of the hog. It is boned out, the cap of fat taken off, cured, pressed, and sliced. Butt Bacon tends to be leaner so it fries up more like Ham than Bacon, yet you still get that same great Bacon flavor!