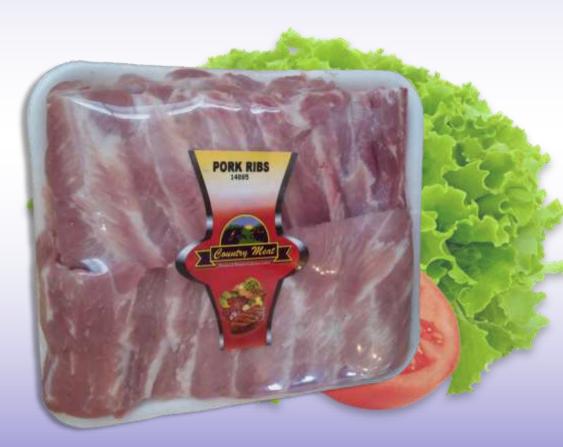

Country Meat Products Ltd.

Finest Quality Beef and Pork Products in Belize

Box 574 Emerald Trail Spanish Lookout Belize

Country Meat Products Ltd. Pork Ribs

#### Product Description

Although not as meaty as baby-back ribs, our pork ribs (spare ribs) are very tasty, thanks to a generous amount of fat. Large and irregularly shaped, they come from a **pig's underbelly or lower rib cage (also the source of bacon). A full rack has at least 11** ribs and weighs 3 to 4 pounds