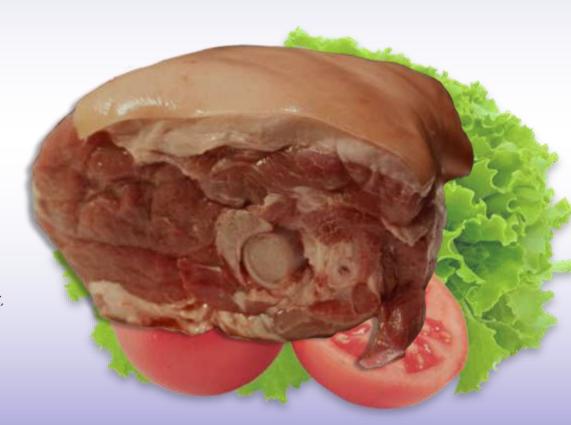

## Country Meat Products Ltd. Pork Shoulder

Product Description

Pork Shoulder is similar to the Pork Leg yet smaller in size with an excellent flavor, The weight of a Pork Shoulder can range between 6-12 pounds. This is one of the most practical parts of the pig for roasting. It is relatively inexpensive and very easy to prepare.