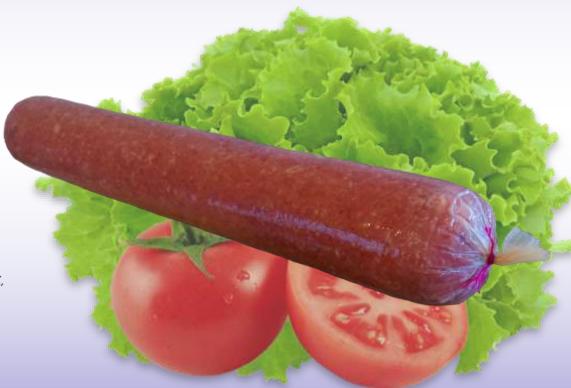

#### Product Description

Longaniza is our very unique blend of pork and beef meat, spices and herbs. Longaniza can be used in diverse ways much like our other ground products, only it's more convenient as it is fully prepared and pre-seasoned, ready for the frying pan!.