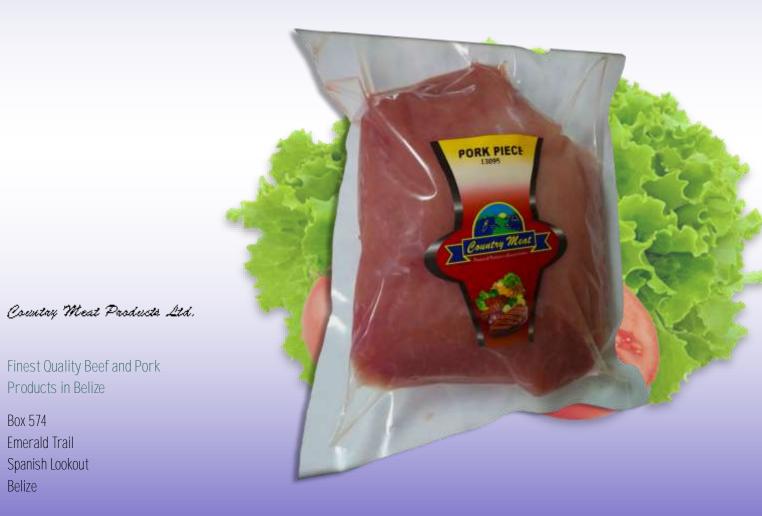

Country Meat Products Ltd. Pork Pieces

Product Description

Pork Piece is a simple cut from various parts of the pig. Pork Piece can be cut into smaller pieces and stewed or baked whole. Pork Piece is available in 1 lb. and 2 lb. packs.