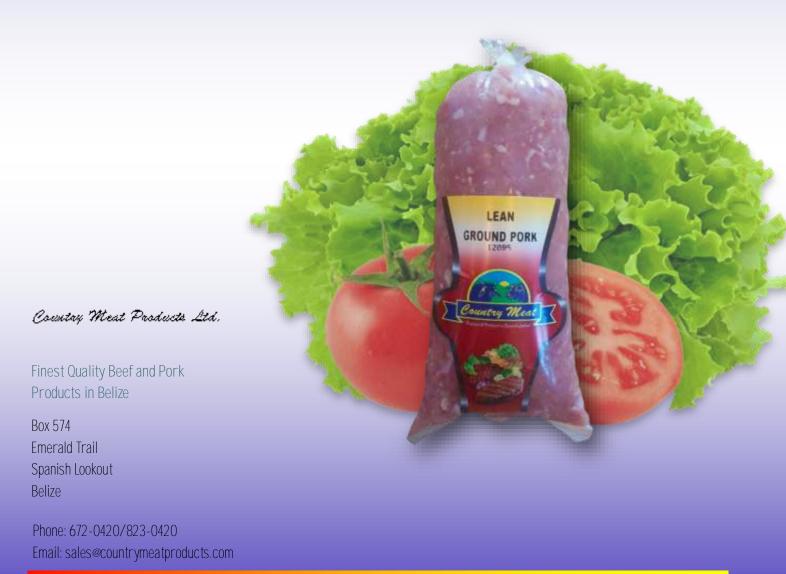

Country Meat Products Ltd.

Finest Quality Beef and Pork Products in Belize

Box 574 Emerald Trail Spanish Lookout Belize

## Country Meat Products Ltd. Lean Ground Pork

Product Description

Comprised of ground meat from various portions of pork. It has very little fat content and has many uses.. Packages contain 1 lb.

Country Meat Products Ltd. Pork Chops