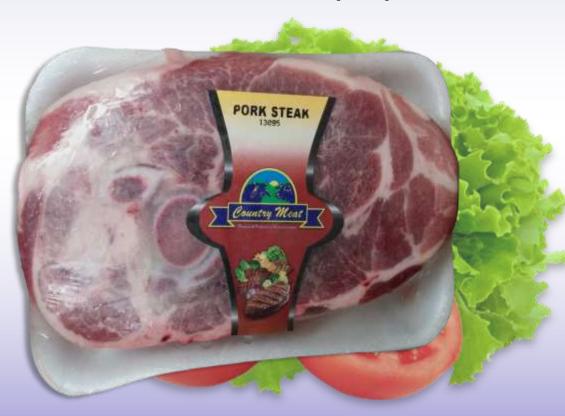

Country Meat Products Ltd.

Finest Quality Beef and Pork Products in Belize

Box 574 Emerald Trail Spanish Lookout Belize

Country Meat Products Ltd. Pork Steak

#### Product Description

Pork Steak, sometimes referred to as a Boston Butt or pork blade steak, are steaks cut from the shoulder of the pig. Shoulder steaks are cut from the same primal cut of meat most commonly used for pulled pork. Pork steaks are often cooked slower than a typical beefsteak, and are often stewed or simmered in barbecue sauce during cooking.