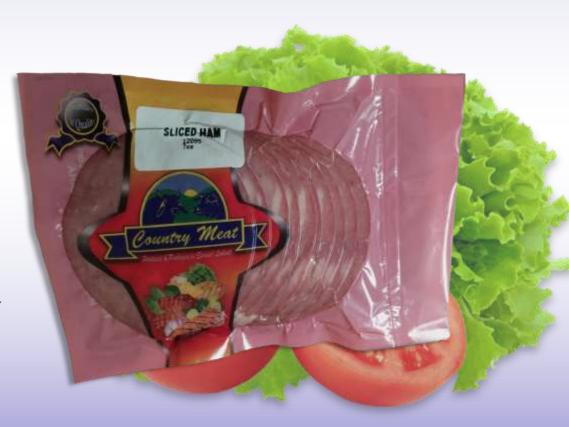

Country Meat Products Ltd.

Finest Quality Beef and Pork Products in Belize

Box 574 Emerald Trail Spanish Lookout Belize

Country Meat Products Ltd. Sliced Ham

Product Description

Sliced Ham is prized for its great texture and delicious flavor. It is smoked and cured, ready to eat straight out of the package. Makes great snacks and sand-wiches for a quick convenient foodie.