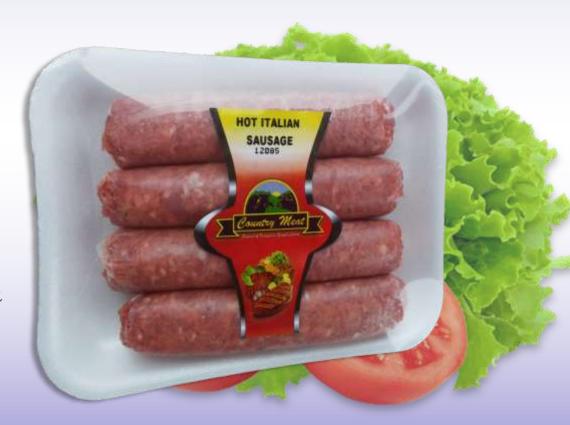

## Country Meat Products Ltd. Hot Italian Sausage

Product Description

Hot Italian Sausage is a style of sausage known for being seasoned with fennel and anise as its primary seasoning. The two varieties available are Hot and Regular Italian Sausage. The main difference between the two types is the extra dose of pepper in the spice mix.