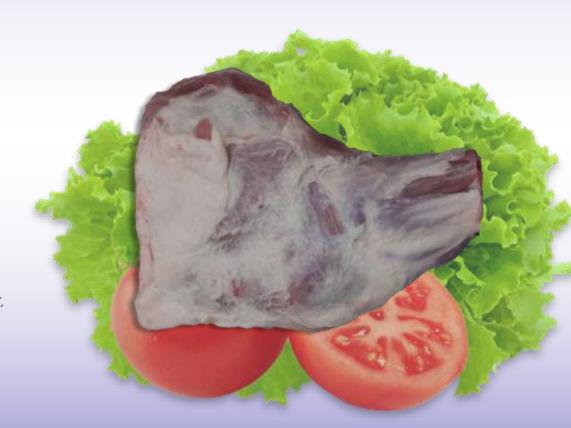

Country Meat Products Ltd.

Finest Quality Beef and Pork Products in Belize

Box 574 Emerald Trail Spanish Lookout Belize

Country Meat Products Ltd. Pig Tail

Product Description

Pig Tail is a Belizean favorite on the lunch menu, especially when accompanied with split peas. It is also great for soups and stews. We now have the Smoked Pig Tail available as well.