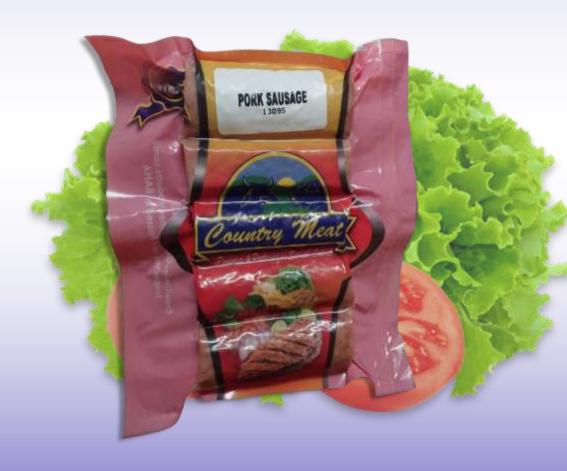

## Country Meat Products Ltd. Pork Sausage

Product Description

Pork Sausage is a delicious yet basic sausage made of ground pieces of pork and spices, stuffed in casing and smoked to perfection. It is a very versatile sausage and can be grilled, fried, stewed or sautéed—the options are endless!